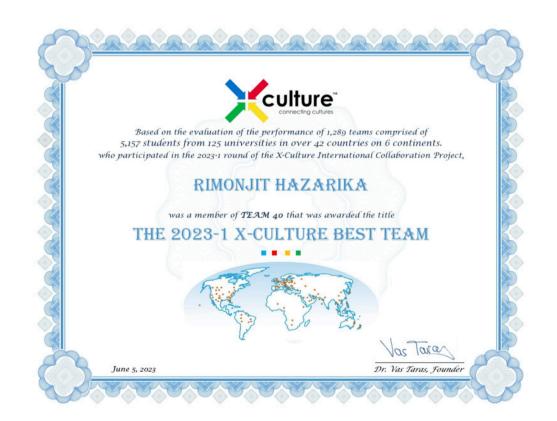

The scale of participation in the Global Collaboration Project is truly impressive, with a grand total of 5,157 students from 125 universities in over 42 countries and 6 continents joining forces. Within this expansive cohort, 95 students from AIBM took part in the Global Collaboration Project in 2023. This initiative not only exposes students to the intricacies of international business but also fosters cross-cultural collaboration and networking on a global scale. By engaging in real-world projects alongside peers from diverse backgrounds and locations, students gain invaluable insights into global business dynamics and develop essential skills for navigating the complexities of the global marketplace.