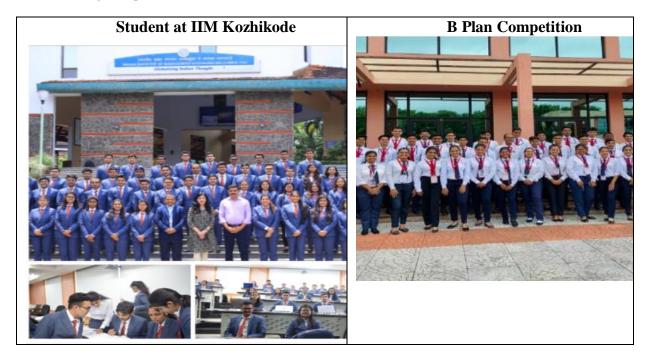

## **REPORT ON ADVANCED LEARNER ACTIVITY**

In the Academic Year 2022-24 Arihant Institute Business Management, MBA Advanced learner students attended IIM Kozhikode certification program for fifteen days. Students get one to one training from management expert faculty of IIM and practical exposure in terms of understanding the business environment through case study method.

Some of the students were selected to participate in B plan Competition. This programme will help them to manage and maximize a company's data assets, integrate analytics into decisions and processes, and power innovation for businesses. This programme's focus on real-world examples, case studies, and practical sessions will ensure that you build a strong foundation in business analytics and make high-output business decisions.